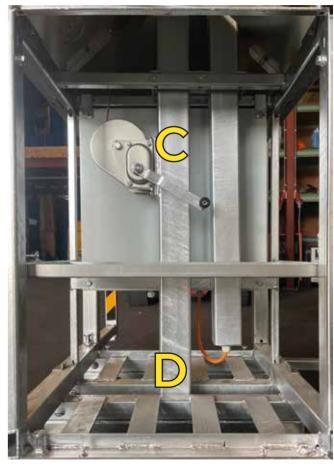

Interior Winch 520x310x450mm \*

Compartment LxWxH

D

Lower Compartment 520X310x305mm

Winch Side: LxWxH

C+D

Interior Winch Side 520X310x755mm

without shelf: LxWx

LxWxH

Only for non permanent

equipment