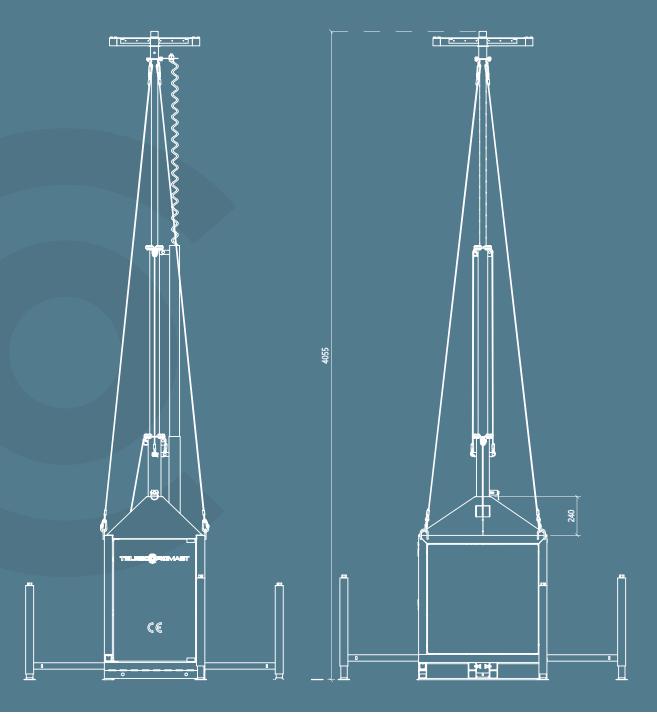

Der MSB Compact ist nicht nur schneller einsatzbereit, sondern eignet sich insbesondere auch für Standorte, an denen der Platz begrenzt ist. Zum Beispiel in verkehrsreichen städtischen Gebieten, entlang von Bahngleisen oder in der Nähe von Straßenkreuzungen und stark befahrenen Autobahnen. Der kompromisslos konstruierte, 405 cm hohe Mast ermöglicht Ihnen eine genaue Überwachung aller Situationen und eignet sich für die gängigsten Einsätze zur Sicherung von Geländen, Objekten und Personen.

# Spezifikationen und Merkmale

| MSB Compact Spezifikationen                      | MSB COMPACT Merkmale                                               |          |
|--------------------------------------------------|--------------------------------------------------------------------|----------|
| Größe: LxWxH in cm                               | Solide Staplertaschen für einfachen Transport                      | √        |
| 62x80x180                                        | Anschlagpunkte für einfaches Transportieren und Aufstellen         | <b>√</b> |
| Gewicht in kg.                                   | Stabiler Teleskopmast mit automatischem Sicherheitsstopp           | √        |
| 190                                              | Vierteilige Mastspitze für CCTV-Kameras oder Flutlicht             | √        |
| Gesamthöhe mit ausgefahrenem Mast (in cm)        | Wasserwaage zur einfachen Installation                             | √        |
| 405                                              | Zylinderschloss                                                    | √        |
| Maximale Tragfähigkeit an der Mastspitze (in kg) | Möglichkeit für zusätzliches Sicherheitsschloss                    | √        |
| 60                                               | Vollständig abschließbare Box                                      | <b>√</b> |
| Zertifizierung                                   | Vandalismussicherer Kabelkanal                                     | √        |
| CE-zertifiziert / TÜV beantragt                  | Dachaufstiegsschutz                                                | <b>√</b> |
| Verzinkte Stahlkonstruktion                      | Patchbox / IP66-Box installiert                                    | √        |
|                                                  | 4 Stabilisierungsseile Reduzieren Vibrationen und Fehlalarmen      | √        |
| Verzinkter Stahlmast                             | 4 ausziehbare Stabilisatoren zur Sicherstellung der Maststabilität | √        |
|                                                  | Manuelle CE-zertifizierte Winde 550 kg                             | √        |
| Einfacher 3-teiliger Telekopmast 80/60/40 mm     | 2 Seiten zum Anbringen von Markenlogos oder Botschaften            | √        |
|                                                  | Doppelte Verkabelung im Mast (erhöhte Sicherheit)                  | ✓        |
|                                                  | Ausreichend Platz für Einbau von Batterien oder Brennstoffzellen   | √        |
|                                                  | Hubmast RVS316 rostfreie Stahlseile                                | √        |
|                                                  | Hydraulisch betätigte Seilklemme                                   | √        |
|                                                  | Inklusive Handbuch                                                 | <b>√</b> |
|                                                  | Warnschilder                                                       | √        |
|                                                  |                                                                    | <b>√</b> |
|                                                  |                                                                    | √        |
|                                                  |                                                                    | <b>√</b> |
|                                                  |                                                                    | <b>√</b> |

# Abmessungen und Skizzen

#### Version 2023