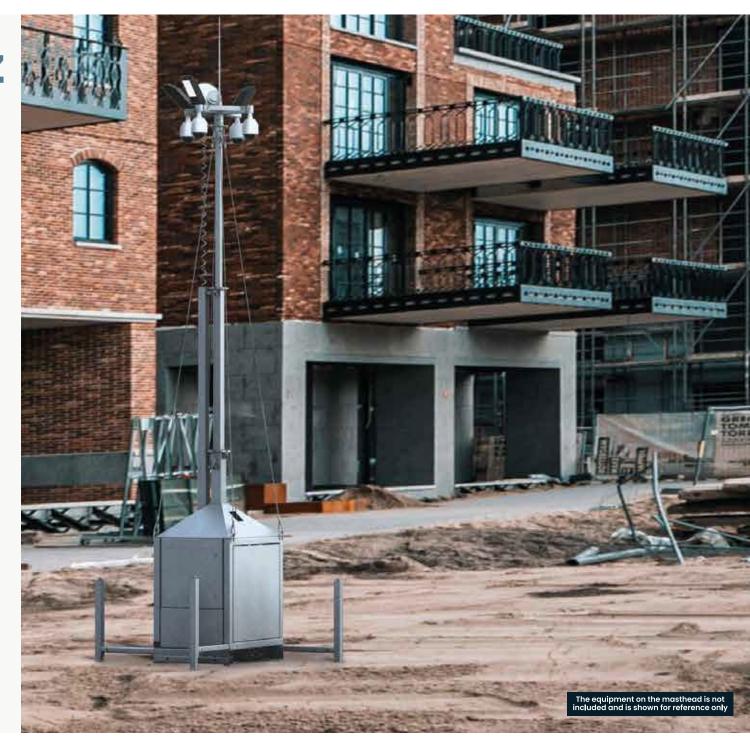

Der MSB Compact ist nicht nur schneller einsatzbereit, sondern eignet sich insbesondere auch für Standorte, an denen der Platz begrenzt ist. Zum Beispiel in verkehrsreichen städtischen Gebieten, entlang von Bahngleisen oder in der Nähe von Straßenkreuzungen und stark befahrenen Autobahnen. Der kompromisslos konstruierte, 405 cm hohe Mast ermöglicht Ihnen eine genaue Überwachung aller Situationen und eignet sich für die gängigsten Einsätze zur Sicherung von Geländen, Objekten und Personen.

Der MSB Compact ist vor allem auch eine leicht zu handhabende mobile Sicherheitsbox. Die Box hat ein rundum geschlossenes Gehäuse und verfügt über eine IP66-Patchbox, die eine schnelle und einfache Installation ermöglicht. Der MSB Compact ist so gestaltet, dass alle empfindlichen Geräte im Schrank aufbewahrt werden können, wo sie vor Angriffen und Vandalismus sicher sind. Es ist ausreichend Platz für zusätzlichen Ballast vorhanden, wenn das Gehäuse starkem Wind standhalten muss, sowie für Batterien und es gibt sogar Platz für eine Brennstoffzelle sowie Zusatzgeräte im Sockel.