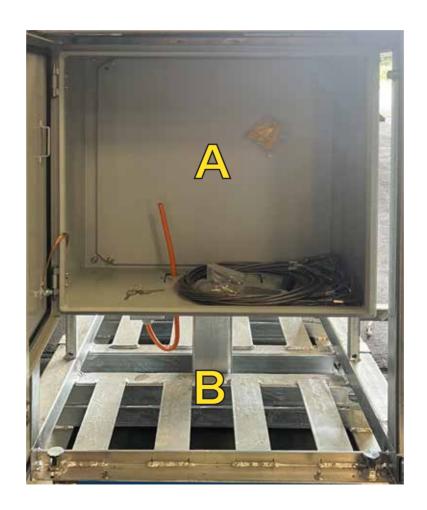

## **Compact Interior Box Size**

A

Interior Patcbbox: 500x225x495mm

LxWxH

B

Lower Compartment 520x310x250mm

PatchBox Side: LxWxH

C