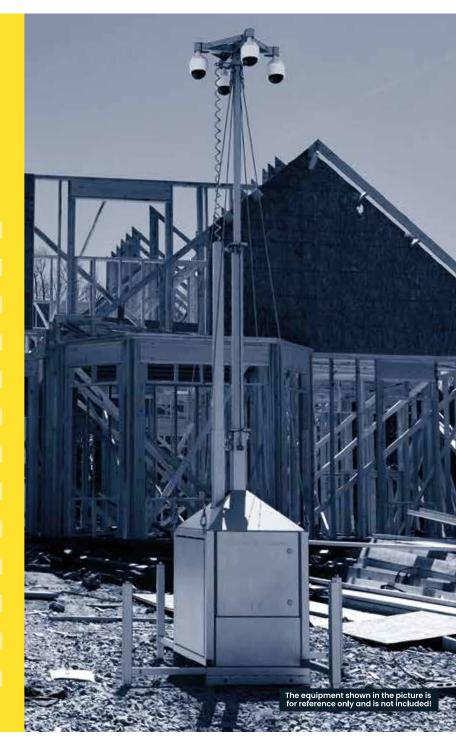

Der MSB Compact ist nicht nur schneller einsatzbereit, sondern eignet sich insbesondere auch für Standorte, an denen der Platz begrenzt ist. Zum Beispiel in verkehrsreichen städtischen Gebieten, entlang von Bahngleisen oder in der Nähe von Straßenkreuzungen und stark befahrenen Autobahnen. Der kompromisslos konstruierte, 405 cm hohe Mast ermöglicht Ihnen eine genaue Überwachung aller Situationen und eignet sich für die gängigsten Einsätze zur Sicherung von Geländen, Objekten und Personen.

Der MSB Compact ist vor allem auch eine leicht zu handhabende mobile Sicherheitsbox. Die Box hat ein rundum geschlossenes Gehäuse und verfügt über eine IP66-Patchbox, die eine schnelle und einfache Installation ermöglicht. Der MSB Compact ist so gestaltet, dass alle empfindlichen Geräte im Schrank aufbewahrt werden können, wo sie vor Angriffen und Vandalismus sicher sind. Es ist ausreichend Platz für zusätzlichen Ballast vorhanden, wenn das Gehäuse starkem Wind standhalten muss, sowie für Batterien und es gibt sogar Platz für eine Brennstoffzelle sowie Zusatzgeräte im Sockel.