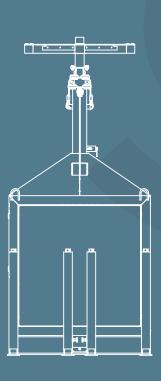

| Inklusive Handbuch                                                 | <b>√</b> |
|                                                  | Warnschilder                                                       | √        |
|                                                  |                                                                    | <b>√</b> |
|                                                  |                                                                    | √        |
|                                                  |                                                                    | <b>√</b> |
|                                                  |                                                                    | <b>√</b> |



# Abmessungen und Skizzen







#### Version 2023

## **Compact Interior Box Size**



A

Interior Patcbbox: 500x225x495mm

LxWxH

B

Lower Compartment 520x310x250mm

PatchBox Side: LxWxH

C

Interior Winch 520x310x450mm \*

Compartment LxWxH

D

Lower Compartment 520X310x305mm

Winch Side: LxWxH

C+D

Interior Winch Side 520X310x755mm

without shelf: LxWx

LxWxH

Only for non permanent

equipment