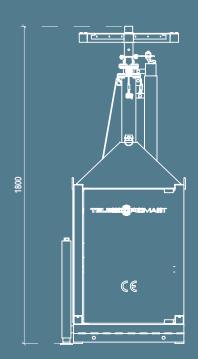

# Spezifikationen und Merkmale

| MSB Compact Spezifikationen                      | MSB COMPACT Merkmale                                               |          |
|--------------------------------------------------|--------------------------------------------------------------------|----------|
| Größe: LxWxH in cm                               | Solide Staplertaschen für einfachen Transport                      | √        |
| 62x80x180                                        | Anschlagpunkte für einfaches Transportieren und Aufstellen         | <b>√</b> |
| Gewicht in kg.                                   | Stabiler Teleskopmast mit automatischem Sicherheitsstopp           | √        |
| 190                                              | Vierteilige Mastspitze für CCTV-Kameras oder Flutlicht             | √        |
| Gesamthöhe mit ausgefahrenem Mast (in cm)        | Wasserwaage zur einfachen Installation                             | √        |
| 405                                              | Zylinderschloss                                                    | √        |
| Maximale Tragfähigkeit an der Mastspitze (in kg) | Möglichkeit für zusätzliches Sicherheitsschloss                    | √        |
| 60                                               | Vollständig abschließbare Box                                      | <b>√</b> |
| Zertifizierung                                   | Vandalismussicherer Kabelkanal                                     | √        |
| CE-zertifiziert / TÜV beantragt                  | Dachaufstiegsschutz                                                | <b>√</b> |
| Verzinkte Stahlkonstruktion                      | Patchbox / IP66-Box installiert                                    | √        |
|                                                  | 4 Stabilisierungsseile Reduzieren Vibrationen und Fehlalarmen      | √        |
| Verzinkter Stahlmast                             | 4 ausziehbare Stabilisatoren zur Sicherstellung der Maststabilität | √        |
|                                                  | Manuelle CE-zertifizierte Winde 550 kg                             | √        |
| Einfacher 3-teiliger Telekopmast 80/60/40 mm     | 2 Seiten zum Anbringen von Markenlogos oder Botschaften            | √        |
|                                                  | Doppelte Verkabelung im Mast (erhöhte Sicherheit)                  | ✓        |
|                                                  | Ausreichend Platz für Einbau von Batterien oder Brennstoffzellen   | √        |
|                                                  | Hubmast RVS316 rostfreie Stahlseile                                | √        |
|                                                  | Hydraulisch betätigte Seilklemme                                   | √        |
|                                                  | Inklusive Handbuch                                                 | <b>√</b> |
|                                                  | Warnschilder                                                       | √        |
|                                                  |                                                                    | <b>√</b> |
|                                                  |                                                                    | √        |
|                                                  |                                                                    | <b>√</b> |
|                                                  |                                                                    | <b>√</b> |

# Abmessungen und Skizzen

#### Version 2023